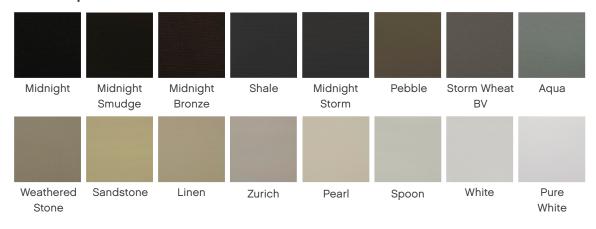

# Atmosphere

## Atmosphere Blockout

#### **Features**

Atmosphere is committed to the latest trend colour and has a plain woven texture. It has an easy to clean soft foam backing that is soft to touch, yet has impeccable hanging performance.

#### **Care Instructions**

Dusting with a feather duster is all that is required to keep your fabric looking good. Dirt and grime can be removed by simply wiping fabric skins with a sponge soaked in lukewarm water. If marks are still visible, add a little detergent. Then dry gently with a clean cloth.

#### **Colour Options**









## Atmosphere Blockout

#### Technical information

| Fabric Density          | Blockout                                                                                                                            |
|-------------------------|-------------------------------------------------------------------------------------------------------------------------------------|
| Composition             | 100% Polyester                                                                                                                      |
| Weight                  | 420gsm ± 30gsm                                                                                                                      |
| Thickness               | 0.52mm ± 0.10mm