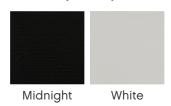

| Fabric colour              | Midnight | White |
|----------------------------|----------|-------|
|                            |          |       |
| Optical/Light properties   |          |       |
| Visual Light Transmittance | 0%       | 0%    |
| Openness factor (nominal)  | 0%       | 0%    |
| Heat/Solar properties      |          |       |
| Solar transmittance        | 0%       | 0%    |
| Solar reflectance          | 67%      | 76%   |
| Solar absorbance           | 33%      | 24%   |